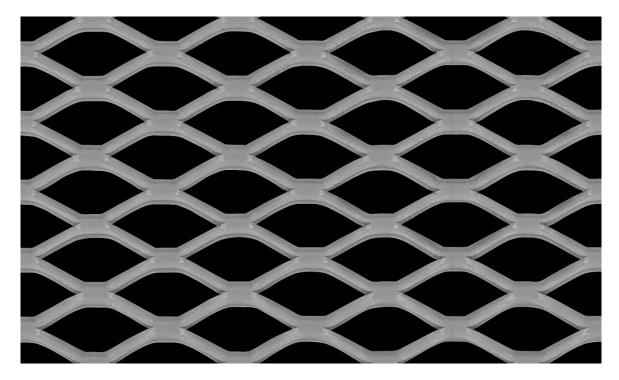

## **Expanded Metal - Product Data Sheet**

Mesh Ref No: 38-69F Flattened Mild Steel Mesh

LW Aperture:27.00mmStrand Width:3.25mmSW Aperture:12.20mmThickness:3.00mmWeight:8.06 kg / m2Open Area:65%

Material: Mild Steel - Hot Rolled to BS EN 10111

Sheet Size: 1220mm LWD x 2440mm SWD

All expanded metal products are manufactured from a single piece of raw material and are created as a continuous mesh with no joints or loose strands. The finished product has a greater strength to weight ratio than the un-expanded parent material. Available in sheets or coil form (certain products only). Expanded metal by its very nature is a green product with almost no wastage arising from the manufacturing process. Additional specification variations are available, please contact us for more information.